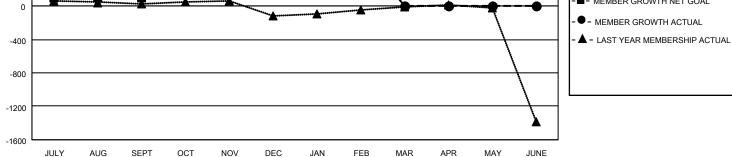

## LOCATION INDIA

District 321A2

Results as of: 2/28/2021

| Clubs                 |               |           |               | Members               |                         |                         |                                                    |  |
|-----------------------|---------------|-----------|---------------|-----------------------|-------------------------|-------------------------|----------------------------------------------------|--|
| RESULTS FOR 2020-2021 |               |           |               | RESULTS FOR 2020-2021 |                         |                         |                                                    |  |
| QUARTER               | NEW CLUB GOAL | NEW CLUBS | DROPPED CLUBS | QUARTER               | IBER GROWTH NET<br>GOAL | MEMBER GROWTH<br>ACTUAL | DROPPED<br>MEMBERS ACTUAL<br>(including transfers) |  |
| JULY/AUG/SEPT         | 4             | 11        | 2             | JULY/AUG/SEPT         | 100                     | 775                     | 80                                                 |  |
| OCT/NOV/DEC           | 1             | 5         | 1             | OCT/NOV/DEC           | 40                      | 313                     | 161                                                |  |
| JAN/FEB/MAR           | 1             | 1         | 11            | JAN/FEB/MAR           | 40                      | 119                     | 78                                                 |  |
| APR/MAY/JUNE          | 1             | 0         | 0             | APR/MAY/JUNE          | 40                      | 0                       | 0                                                  |  |