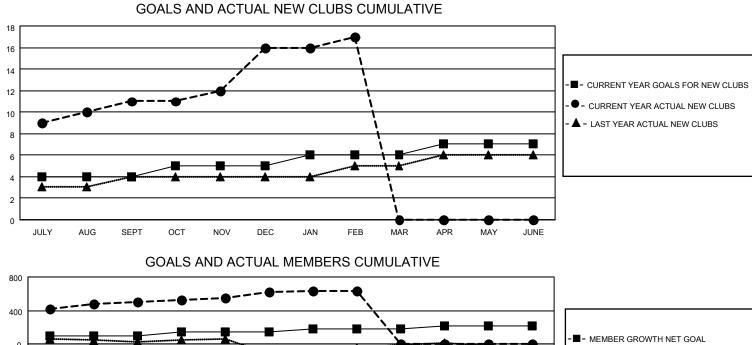

## LOCATION INDIA

District 321A2

Results as of: 2/28/2021

| Clubs                 |               |           |               | Members               |                         |                         |                                                    |  |
|-----------------------|---------------|-----------|---------------|-----------------------|-------------------------|-------------------------|----------------------------------------------------|--|
| RESULTS FOR 2020-2021 |               |           |               | RESULTS FOR 2020-2021 |                         |                         |                                                    |  |
| QUARTER               | NEW CLUB GOAL | NEW CLUBS | DROPPED CLUBS | QUARTER               | IBER GROWTH NET<br>GOAL | MEMBER GROWTH<br>ACTUAL | DROPPED<br>MEMBERS ACTUAL<br>(including transfers) |  |
| JULY/AUG/SEPT         | 4             | 11        | 2             | JULY/AUG/SEPT         | 100                     | 775                     | 80                                                 |  |
| OCT/NOV/DEC           | 1             | 5         | 1             | OCT/NOV/DEC           | 40                      | 313                     | 161                                                |  |
| JAN/FEB/MAR           | 1             | 1         | 11            | JAN/FEB/MAR           | 40                      | 119                     | 78                                                 |  |
| APR/MAY/JUNE          | 1             | 0         | 0             | APR/MAY/JUNE          | 40                      | 0                       | 0                                                  |  |